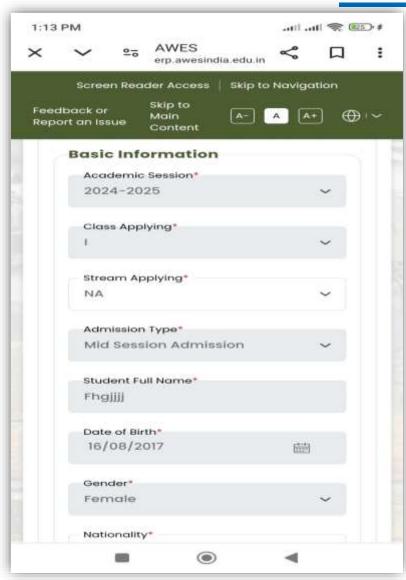

|          |                  |            |         |           | ~4   |
|          |                         |         | 3        | Sear             | eh         |         |           |      |
|          |                         |         |          |                  |            |         |           | 45   |
|          |                         |         |          |                  |            |         |           |      |
|          |                         |         |          |                  |            |         |           |      |
|          |                         |         |          |                  |            |         |           |      |

Select Class



Press this button



CED @ AN Inc. line

⊕ ~



After pressing the OTP, click on the Next button













Student's
photo
(JPG) and
father's
signature
(PDF)
have to be
uploaded











#### NOTE

- After submitting the online admission form, Print out the admission form and bring the following documents for physical verification.
- (a) Birth Certificate
- (b) Transfer Certificate
- (c) Serving Certificate
- (d) Student & Parent Aadhar Card
- (e) Previous class report card
- (f) Movement Order
- (g) Birth Part-II Order