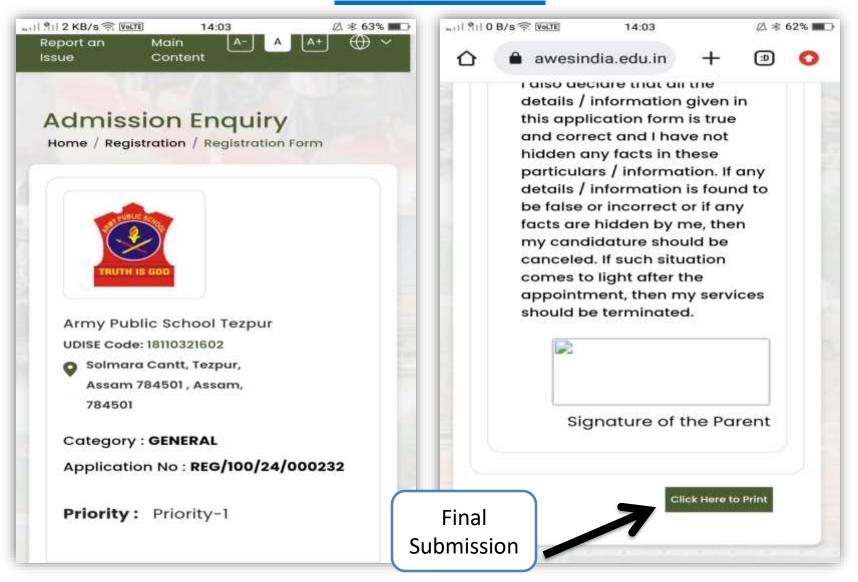

#### NOTE

- After submitting the online admission form, Print out the admission form and bring the following documents for physical verification.
- (a) Birth Certificate
- (b) Transfer Certificate
- (c) Serving Certificate
- (d) Student & Parent Aadhar Card
- (e) Previous class report card
- (f) Movement Order
- (g) Birth Part-II Order