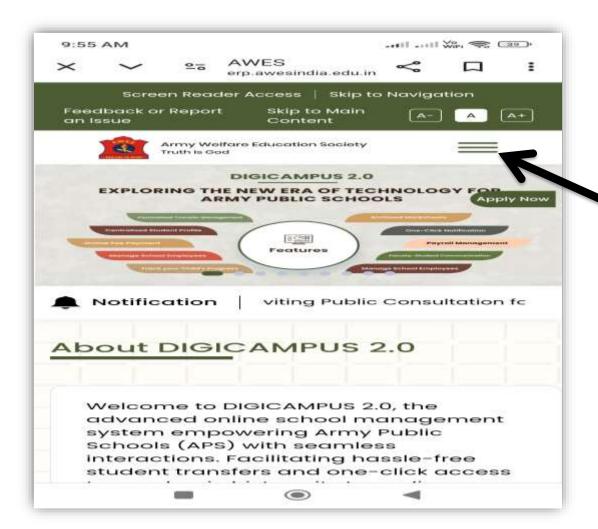

# PROCESS TO FILL UP ADMISSION FORM

APS TEZPUR

erp.awesin dia.edu.in

Click on this

| $\times$ | ~                       | 25      | AW       | ES<br>awesind    | ia adu ir  | <       |           |      |
|----------|-------------------------|---------|----------|------------------|------------|---------|-----------|------|
|          |                         |         |          |                  |            |         | 111-0-111 |      |
|          | Scree                   | n Rea   | der A    | ccess            | Skip t     | o Naviç | gation    |      |
|          | dback or<br>ssue        | Repor   | *        | Skip to<br>Conte | Main<br>nt | [^      | - A       | [A+] |
|          |                         | Army We | elfare E | ducation         | Society    |         |           |      |
|          | Commission (Commission) |         |          |                  |            |         |           |      |
|          |                         |         |          |                  |            |         |           | (    |
|          |                         |         |          |                  |            |         |           |      |
| Lo       | cation                  |         |          |                  |            |         |           |      |
| т        | ezpur                   |         |          |                  |            |         |           |      |
| zo       | ne                      |         |          |                  |            |         |           |      |
| 7        | rezpur                  |         |          |                  |            |         |           | ~    |
| CI       | ass                     |         |          |                  |            |         |           |      |
| ı        |                         |         |          |                  |            |         |           | ~4   |
|          |                         |         | 3        | Sear             | eh         |         |           |      |
|          |                         |         |          |                  |            |         |           | 45   |
|          |                         |         |          |                  |            |         |           |      |
|          |                         |         |          |                  |            |         |           |      |
|          |                         |         |          |                  |            |         |           |      |