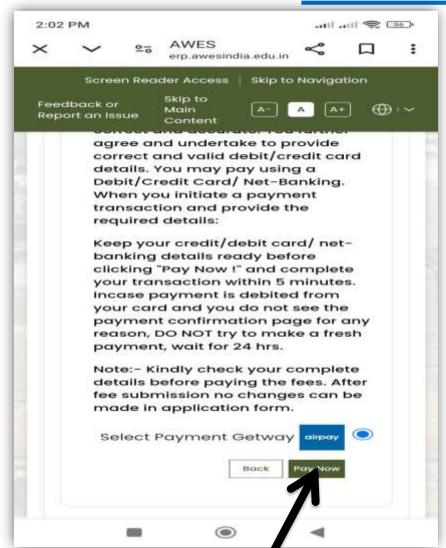

|                         |         | 3        | Sear             | eh         |         |           |      |
|          |                         |         |          |                  |            |         |           | 45   |
|          |                         |         |          |                  |            |         |           |      |
|          |                         |         |          |                  |            |         |           |      |
|          |                         |         |          |                  |            |         |           |      |

Select Class



Press this button



CED @ AN Inc. line

⊕ ~



After pressing the OTP, click on the Next button













Student's
photo
(JPG) and
father's
signature
(PDF)
have to be
uploaded











#### NOTE

- After submitting the online admission form, Print out the admission form and bring the following documents for physical verification.
- (a) Birth Certificate
- (b) Transfer Certificate
- (c) Serving Certificate
- (d) Student & Parent Aadhar Card
- (e) Previous class report card
- (f) Movement Order
- (g) Birth Part-II Order