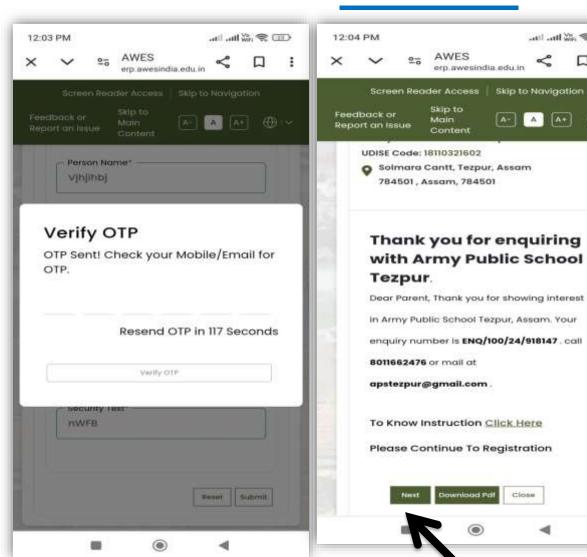

Select Class

Press this button

CED @ AN Inc. line

⊕ ~

After pressing the OTP, click on the Next button

Student's
photo
(JPG) and
father's
signature
(PDF)
have to be
uploaded