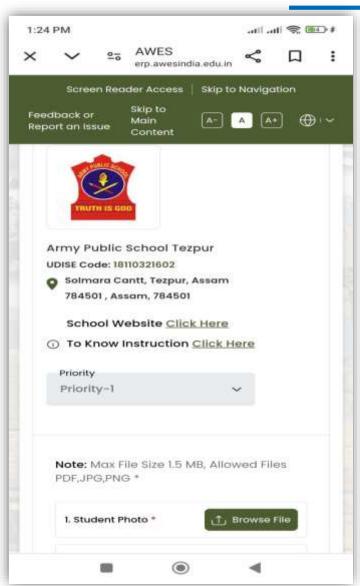

|                  |            |         |           | ~4   |
|          |                         |         | 3        | Sear             | eh         |         |           |      |
|          |                         |         |          |                  |            |         |           | 45   |
|          |                         |         |          |                  |            |         |           |      |
|          |                         |         |          |                  |            |         |           |      |
|          |                         |         |          |                  |            |         |           |      |

Select Class



Press this button



CED @ AN Inc. line

⊕ ~



After pressing the OTP, click on the Next button













Student's
photo
(JPG) and
father's
signature
(PDF)
have to be
uploaded











#### NOTE

- After submitting the online admission form, Print out the admission form and bring the following documents for physical verification.
- (a) Birth Certificate
- (b) Transfer Certificate
- (c) Serving Certificate
- (d) Student & Parent Aadhar Card
- (e) Previous class report card
- (f) Movement Order
- (g) Birth Part-II Order