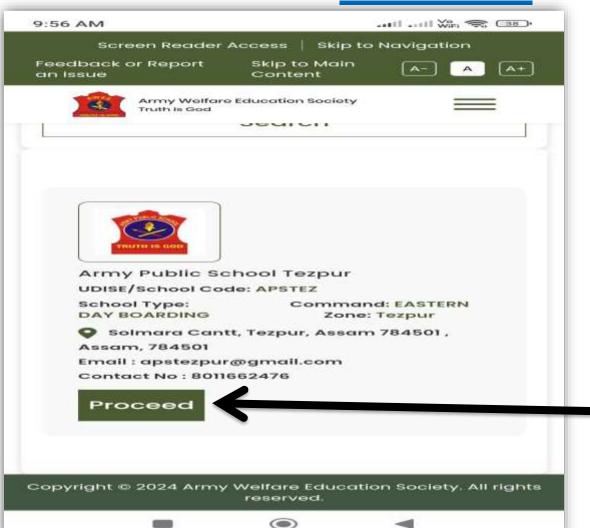

Select Class

Press this button

CED @ AN Inc. line

⊕ ~

After pressing the OTP, click on the Next button

Student's
photo
(JPG) and
father's
signature
(PDF)
have to be
uploaded