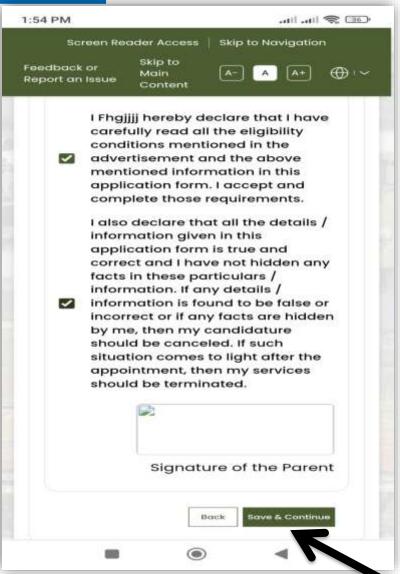

#### NOTE

- After submitting the online admission form, Print out the admission form and bring the following documents for physical verification.
- (a) Birth Certificate
- (b) Transfer Certificate
- (c) Serving Certificate
- (d) Student & Parent Aadhar Card
- (e) Previous class report card
- (f) Movement Order
- (g) Birth Part-II Order