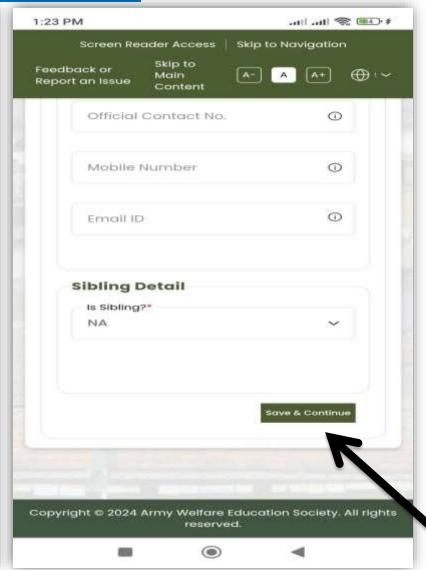

|          |                  |            |         |           | ~4   |
|          |                         |         | 3        | Sear             | eh         |         |           |      |
|          |                         |         |          |                  |            |         |           | 45   |
|          |                         |         |          |                  |            |         |           |      |
|          |                         |         |          |                  |            |         |           |      |
|          |                         |         |          |                  |            |         |           |      |

Select Class



Press this button



CED @ AN Inc. line

⊕ ~



After pressing the OTP, click on the Next button













Student's
photo
(JPG) and
father's
signature
(PDF)
have to be
uploaded











#### NOTE

- After submitting the online admission form, Print out the admission form and bring the following documents for physical verification.
- (a) Birth Certificate
- (b) Transfer Certificate
- (c) Serving Certificate
- (d) Student & Parent Aadhar Card
- (e) Previous class report card
- (f) Movement Order
- (g) Birth Part-II Order