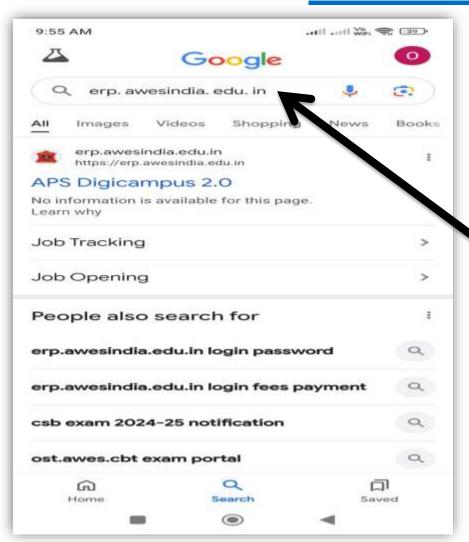

# PROCESS TO FILL UP ADMISSION FORM

APS TEZPUR

erp.awesin dia.edu.in

Click on this

| $\times$ | ~                       | 25      | AW       | ES<br>awesind    | ia adu ir  | <       |           |      |
|----------|-------------------------|---------|----------|------------------|------------|---------|-----------|------|
|          |                         |         |          |                  |            |         | 111-0-111 |      |
|          | Scree                   | n Rea   | der A    | ccess            | Skip t     | o Naviç | gation    |      |
|          | dback or<br>ssue        | Repor   | *        | Skip to<br>Conte | Main<br>nt | [^      | - A       | [A+] |
|          |                         | Army We | elfare E | ducation         | Society    |         |           |      |
|          | Commission (Commission) |         |          |                  |            |         |           |      |
|          |                         |         |          |                  |            |         |           | (    |
|          |                         |         |          |                  |            |         |           |      |
| Lo       | cation                  |         |          |                  |            |         |           |      |
| т        | ezpur                   |         |          |                  |            |         |           |      |
| zo       | ne                      |         |          |                  |            |         |           |      |
| 7        | rezpur                  |         |          |                  |            |         |           | ~    |
| CI       | ass                     |         |          |                  |            |         |           |      |
| ı        |                         |         |          |                  |            |         |           | ~4   |
|          |                         |         | 3        | Sear             | eh         |         |           |      |
|          |                         |         |          |                  |            |         |           | 45   |
|          |                         |         |          |                  |            |         |           |      |
|          |                         |         |          |                  |            |         |           |      |
|          |                         |         |          |                  |            |         |           |      |