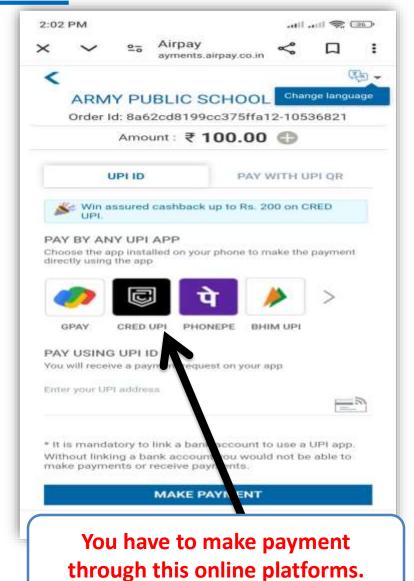

|                         |         | 3        | Sear             | eh         |         |           |      |
|          |                         |         |          |                  |            |         |           | 45   |
|          |                         |         |          |                  |            |         |           |      |
|          |                         |         |          |                  |            |         |           |      |
|          |                         |         |          |                  |            |         |           |      |

Select Class



Press this button



CED @ AN Inc. line

⊕ ~



After pressing the OTP, click on the Next button













Student's
photo
(JPG) and
father's
signature
(PDF)
have to be
uploaded











#### NOTE

- After submitting the online admission form, Print out the admission form and bring the following documents for physical verification.
- (a) Birth Certificate
- (b) Transfer Certificate
- (c) Serving Certificate
- (d) Student & Parent Aadhar Card
- (e) Previous class report card
- (f) Movement Order
- (g) Birth Part-II Order