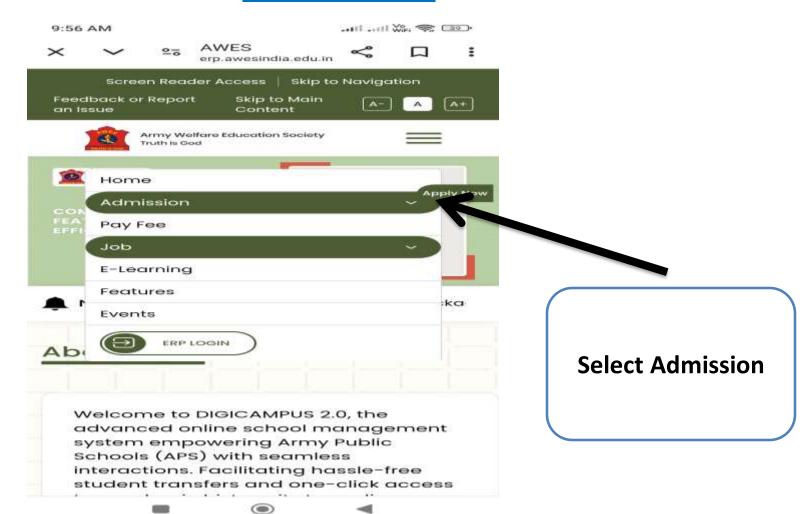

# PROCESS TO FILL UP ADMISSION FORM

APS TEZPUR

erp.awesin dia.edu.in

Click on this

| $\times$ | ~                       | 25      | AW       | ES<br>awesind    | ia adu ir  | <       |           |      |
|----------|-------------------------|---------|----------|------------------|------------|---------|-----------|------|
|          |                         |         |          |                  |            |         | 111-0-111 |      |
|          | Scree                   | n Rea   | der A    | ccess            | Skip t     | o Naviç | gation    |      |
|          | dback or<br>ssue        | Repor   | *        | Skip to<br>Conte | Main<br>nt | [^      | - A       | [A+] |
|          |                         | Army We | elfare E | ducation         | Society    |         |           |      |
|          | Commission (Commission) |         |          |                  |            |         |           |      |
|          |                         |         |          |                  |            |         |           | (    |
|          |                         |         |          |                  |            |         |           |      |
| Lo       | cation                  |         |          |                  |            |         |           |      |
| т        | ezpur                   |         |          |                  |            |         |           |      |
| zo       | ne                      |         |          |                  |            |         |           |      |
| 7        | rezpur                  |         |          |                  |            |         |           | ~    |
| CI       | ass                     |         |          |                  |            |         |           |      |
| ı        |                         |         |          |                  |            |         |           | ~4   |
|          |                         |         | 3        | Sear             | eh         |         |           |      |
|          |                         |         |          |                  |            |         |           | 45   |
|          |                         |         |          |                  |            |         |           |      |
|          |                         |         |          |                  |            |         |           |      |
|          |                         |         |          |                  |            |         |           |      |

Select Class

Press this button

CED @ AN Inc. line

⊕ ~

After pressing the OTP, click on the Next button

Student's
photo
(JPG) and
father's
signature
(PDF)
have to be
uploaded