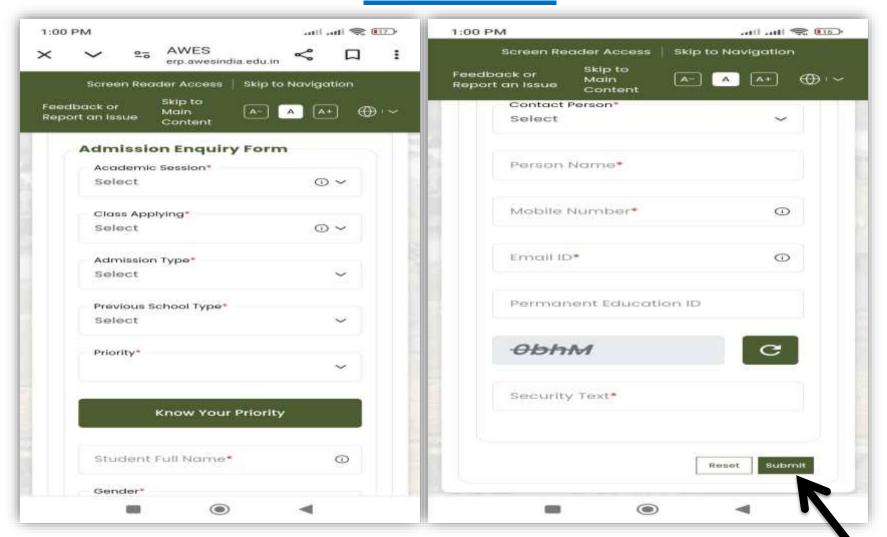

# PROCESS TO FILL UP ADMISSION FORM

APS TEZPUR

erp.awesin dia.edu.in

Click on this

| $\times$ | ~                       | 25      | AW       | ES<br>awesind    | ia adu ir  | <       |           |      |
|----------|-------------------------|---------|----------|------------------|------------|---------|-----------|------|
|          |                         |         |          |                  |            |         | 111-0-111 |      |
|          | Scree                   | n Rea   | der A    | ccess            | Skip t     | o Naviç | gation    |      |
|          | dback or<br>ssue        | Repor   | *        | Skip to<br>Conte | Main<br>nt | [^      | - A       | [A+] |
|          |                         | Army We | elfare E | ducation         | Society    |         |           |      |
|          | Commission (Commission) |         |          |                  |            |         |           |      |
|          |                         |         |          |                  |            |         |           | (    |
|          |                         |         |          |                  |            |         |           |      |
| Lo       | cation                  |         |          |                  |            |         |           |      |
| т        | ezpur                   |         |          |                  |            |         |           |      |
| zo       | ne                      |         |          |                  |            |         |           |      |
| 7        | rezpur                  |         |          |                  |            |         |           | ~    |
| CI       | ass                     |         |          |                  |            |         |           |      |
| ı        |                         |         |          |                  |            |         |           | ~4   |
|          |                         |         | 3        | Sear             | eh         |         |           |      |
|          |                         |         |          |                  |            |         |           | 45   |
|          |                         |         |          |                  |            |         |           |      |
|          |                         |         |          |                  |            |         |           |      |
|          |                         |         |          |                  |            |         |           |      |