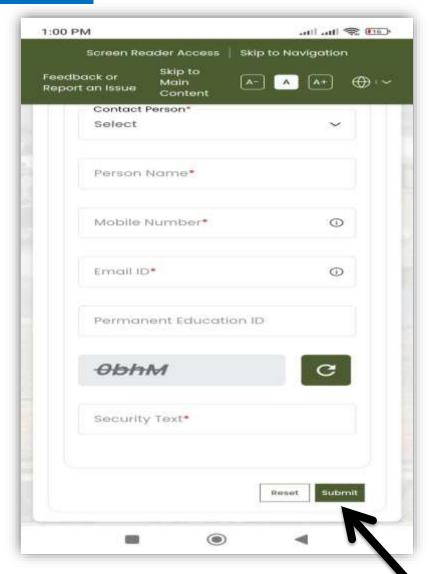

|          |                  |            |         |           | ~4   |
|          |                         |         | 3        | Sear             | eh         |         |           |      |
|          |                         |         |          |                  |            |         |           | 45   |
|          |                         |         |          |                  |            |         |           |      |
|          |                         |         |          |                  |            |         |           |      |
|          |                         |         |          |                  |            |         |           |      |

Select Class



Press this button



CED @ AN Inc. line

⊕ ~



After pressing the OTP, click on the Next button













Student's
photo
(JPG) and
father's
signature
(PDF)
have to be
uploaded











#### NOTE

- After submitting the online admission form, Print out the admission form and bring the following documents for physical verification.
- (a) Birth Certificate
- (b) Transfer Certificate
- (c) Serving Certificate
- (d) Student & Parent Aadhar Card
- (e) Previous class report card
- (f) Movement Order
- (g) Birth Part-II Order