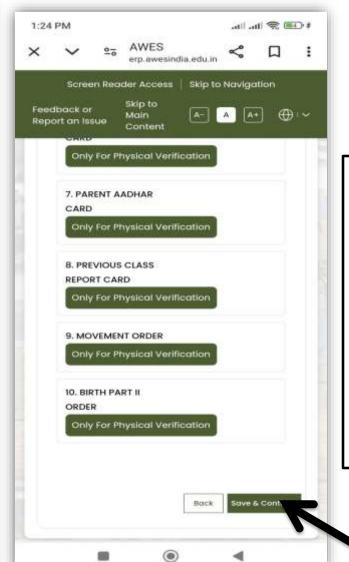

#### NOTE

- After submitting the online admission form, Print out the admission form and bring the following documents for physical verification.
- (a) Birth Certificate
- (b) Transfer Certificate
- (c) Serving Certificate
- (d) Student & Parent Aadhar Card
- (e) Previous class report card
- (f) Movement Order
- (g) Birth Part-II Order