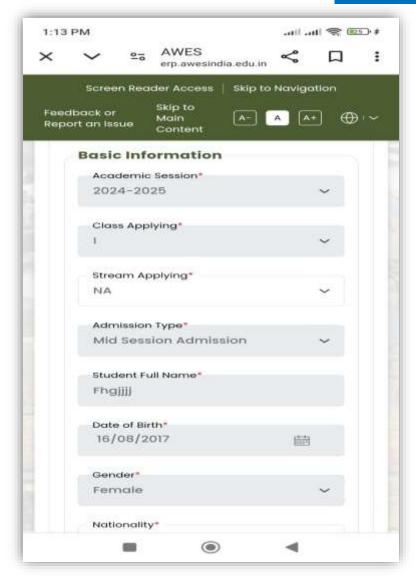

Select Class

Press this button

CED @ AN Inc. line

⊕ ~

After pressing the OTP, click on the Next button

Student's
photo
(JPG) and
father's
signature
(PDF)
have to be
uploaded